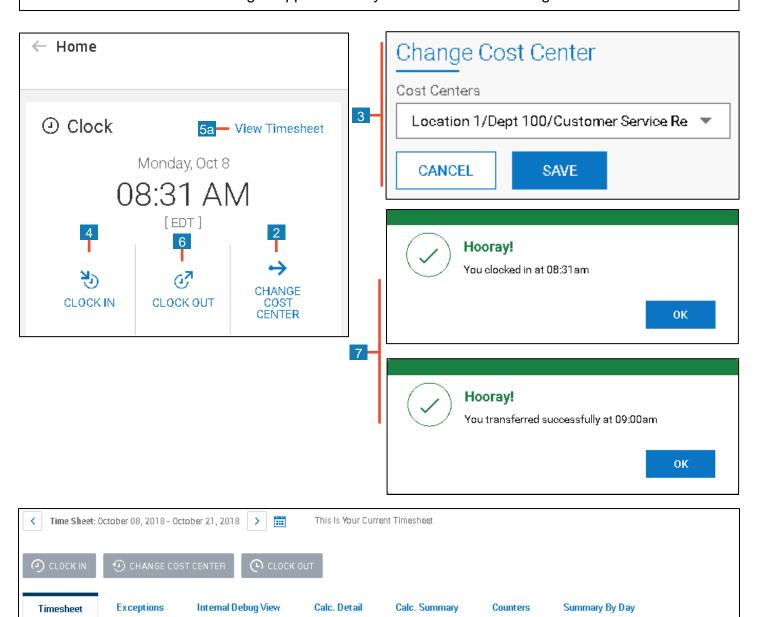

## Clocking in and out from your home screen

Date

Mon 8

Cost Center

© 2019, KRONOS INCORPORATED

Customer Service Representati 💟

- 1 Click **Show Menu**, then click the **home** option (found at the bottom of the menu).
- 2 If you allocate your time to different departments or jobs, you may need to clock into a cost center other than your default cost center. Click **Change Cost Center**.
  - **NOTE**: This button may be worded differently depending on your company's preferences.
- 3 Choose the applicable cost center/department from the **Cost Centers** drop-down menu, then click **Save**.
- **4** If you are using your default department to clock in, click **Clock In**. Your punch is saved automatically.
- 5 Click **View Timesheet** and confirm in the **From** field the in-punch is recorded.
- 6 To clock out, click Clock Out. Your punch is saved automatically.
- 7 Different confirmation messages appear when you clock in/out or change cost centers.