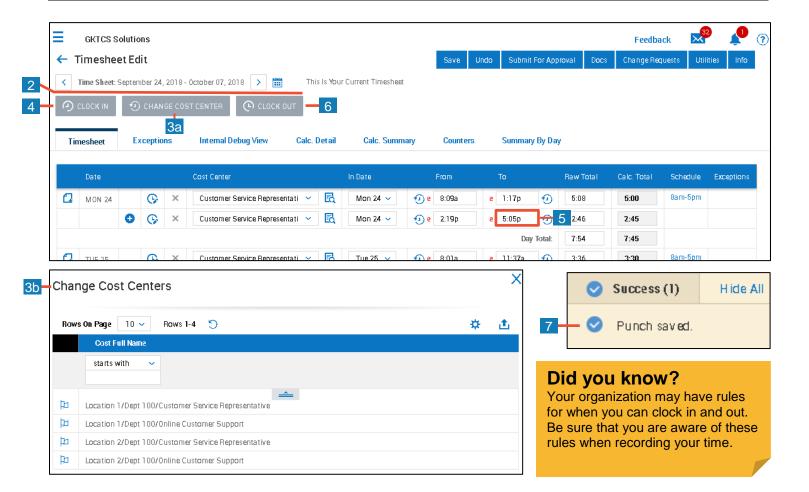

## Clocking in and out from your timesheet

- 1 Click Show Menu, click the My Info tab, and navigate to My Time > Timesheet > Timesheet.
- 2 If you allocate your time to different departments or jobs, you may need to clock into a cost center other than your default cost center. Click **Change Cost Center**.
  - **NOTE**: This button may be worded differently depending on your company's preferences.
- **3** Choose the applicable cost center/department.
- 4 If you are using your default department to clock in, click **Clock In**. Your punch is saved automatically.
- **5** In the **From** field in your timesheet, confirm the in-punch is recorded.
- 6 To clock out, click Clock Out. Your punch is saved automatically.
- 7 A confirmation message appears when you clock in/out or change cost centers.